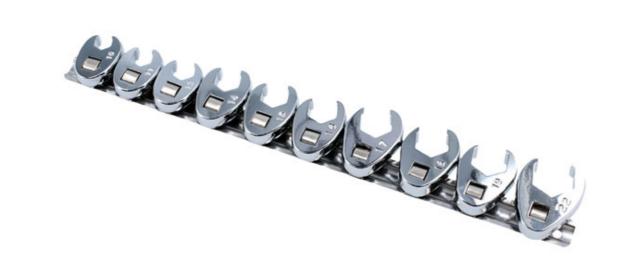

## Crows Foot Wrench Set 3/8"D 10pc

Set of crows foot wrenches in ten common sizes from 10mm to 22mm for use with 3/8" square drive extension bar and ratchet, for improved access in confined areas. The flare nut head provides a firm grip for more torque without damaging the fastener. The wrenches are manufactured from carbon steel with a chrome, fully polished finish and are supplied on a tool rail for convenient storage, with holes for wall or toolbox mounting.

## Additional Information

- Designed for use with 3/8"D extension. Sizes: 10, 11, 13, 14, 15, 16, 17, 18, 19, 22mm.
- Flare nut Hex (6pt) head. Provides a secure grip for reduced risk of fastener damage, with open jaw to fit around pipes & cables.
- · Manufactured from carbon steel with a chrome polished finish.
- · Supplied on a wall mountable rail (320mm long).
- Other sets also available. Please see Laser Part No. 2122 (8pc rail set) & 4757 (10pc set).