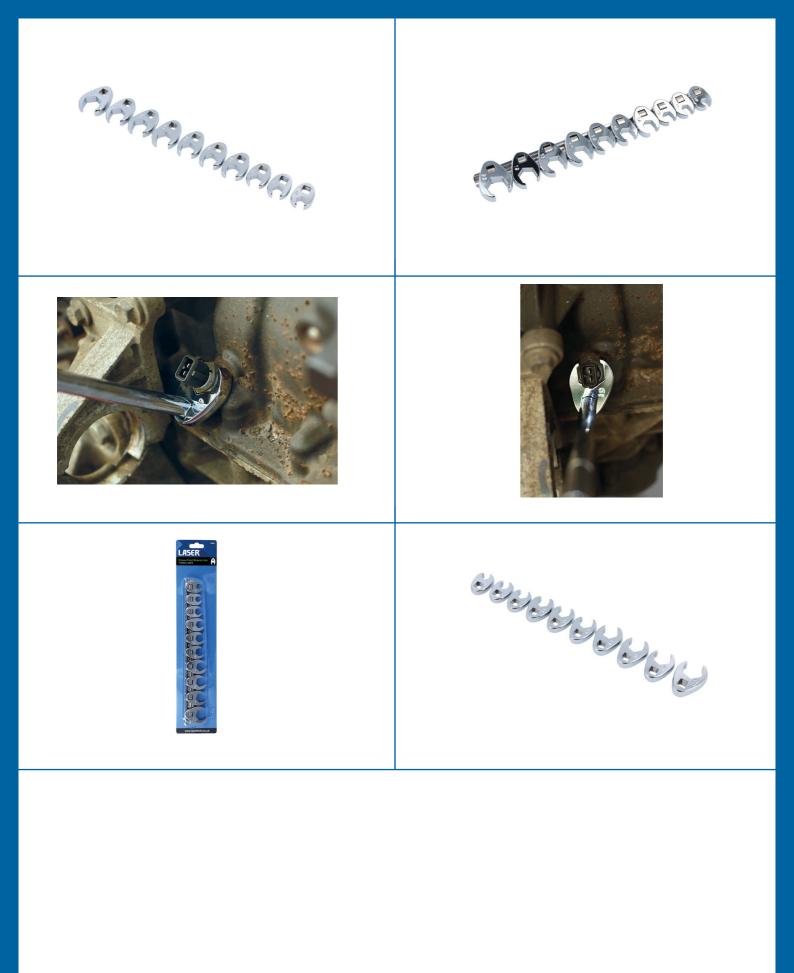

## Crows Foot Wrench Set 3/8"D 10pc

Set of crows foot wrenches in ten common sizes from 10mm to 22mm for use with 3/8" square drive extension bar and ratchet, for improved access in confined areas. The flare nut head provides a firm grip for more torque without damaging the fastener. The wrenches are manufactured from carbon steel with a chrome, fully polished finish and are supplied on a tool rail for convenient storage, with holes for wall or toolbox mounting.

## Additional Information

- Designed for use with 3/8"D extension. Sizes: 10, 11, 13, 14, 15, 16, 17, 18, 19, 22mm.
- Flare nut Hex (6pt) head. Provides a secure grip for reduced risk of fastener damage, with open jaw to fit around pipes & cables.
- · Manufactured from carbon steel with a chrome polished finish.
- · Supplied on a wall mountable rail (320mm long).
- Other sets also available. Please see Laser Part No. 2122 (8pc rail set) & 4757 (10pc set).